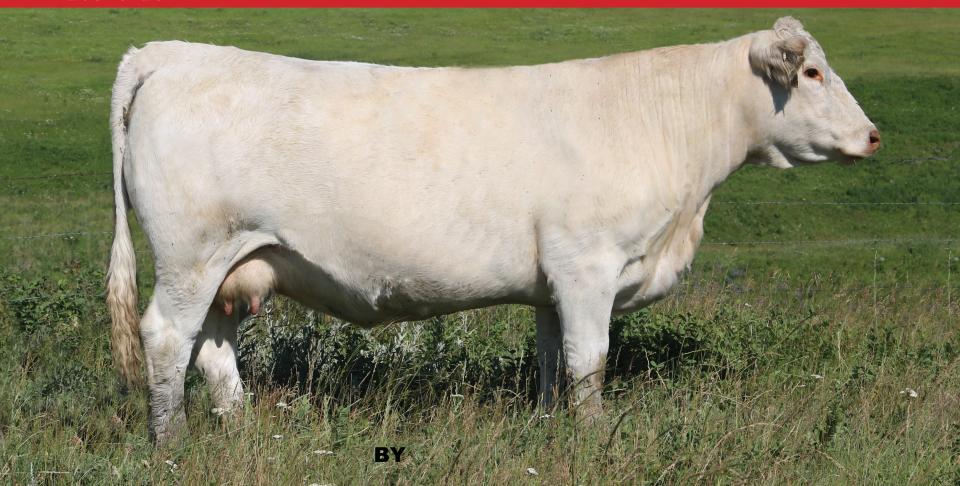

# TRUST X BERKLY ANN

LOT ONE

M6 BELLS & WHISTLES 258 P SVY TRUST 6H SVY STARSTRUCK 409B M&M OUTSIDER 4003 PLD BRCHE BERKLY ANN 8507 PLD ET TR MS BERKLY 4711B ET

| E DS | CE  | BW   | ww   | YW | MILK |
|------|-----|------|------|----|------|
| 교급   | 7.1 | 0.85 | 39.5 | 73 | 24   |

No question the most intriguing and exciting lot we have offered to date, a pregnant recipient carrying an unsexed calf off of our reigning undefeated 2021 Supreme Champion female at both Farmfair and Agribition. Berkly is undoubtedly the highest quality animal we have had the chance to own, being labeled one of the most unique females to ever reach the shavings in the GMC Chevrolet Arena in Regina. Being mated to the \$123 000 high selling SVY Trust, we see great potential in this oppurtunity. For as long as we have been in the Charolais breed, we have been on the hunt for cattle that offer this kind of quality, exclusivity, and a fresh but predictable pedigree. Berkly genetics will be kept exclusive by us and only offered through unique sales like this one in the future. Here is your one and only chance for 2022 to put your tattoo on your very own Berkly.

Recip cow is a 4 year old Char cross cow, due to calve on January 9, 2023.

CONSIGNED BY CAYS CATTLE

AGRIBITION

AN WESTERN RIBITION