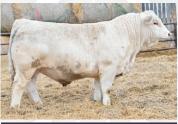

# HC LADY RAIN 904G

**LOT TWELVE** 

| SQ | CE  | BW  | ww | YW | MILK |
|----|-----|-----|----|----|------|
| 굡  | 5.2 | 2.1 | 48 | 88 | 15   |

HC 167J | SON, SOLD FOR \$17,000 TO CK STOCK FARM

Lady Rain created quite a stir this spring with her first 6 sons headlining our sale and averaging 14125. Some of the highlights were HC Johnstown 113J commanding 40,000 to Wilgenbush Charolais & Ferme Louber and HC Jackpot 167J bringing 17000 to CK Stock Farm. Lady Rain has proven at her young age she can be an elite producing donor and a top dollar earner. She is what we are striving to produce here at Hunter Charolais. Phenotypically Lady Rain is striking and sound made. She is big bellied and deep chested while maintaining a clean front end. There is an abundance of power and performance in this pedigree with her sire being downtown. We think the opportunities are endless with what you can mate this female too.

Guaranteed 6 freezable embryos. Flush to be performance at Swan Valley Vet Services, cost of the flush is at the buyers expense.