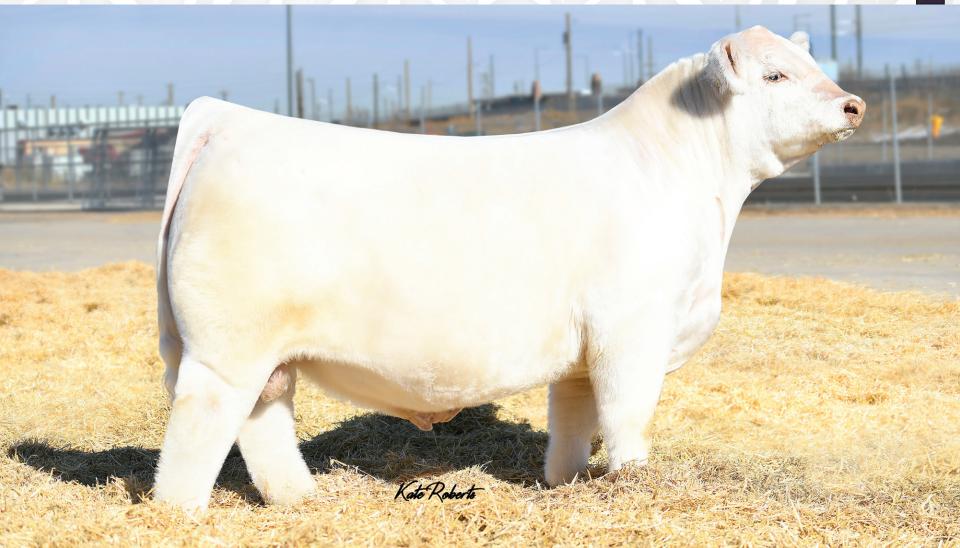

# FORCE OF WATURE X LILY

## **LOT FOURTEEN**

CCC WC REDEMPTION 7143 PLD ET
PCC FORCE OF NATURE 122J
BRCHE BERKLY ANN 8507 PLD ET

TR MR FIRE WATER 5792RET
PZC LILY 5013 ET
THOMAS MS IMPRESSIVE 0641

| E<br>DS | CE  | BW   | ww   | YW | MILK |
|---------|-----|------|------|----|------|
| 교급      | 7.4 | -0.5 | 39.5 | 80 | 28.5 |

Rare Air in these ultra high qaulity Charolais genetics. The talk of the Yards in 2022 PCC Force of Nature 122J mated to the Champion of the World and 2 time Supreme Champion PZC Lily 5013 ET. If you want to put your self in the driver seat ahead of the game in the Charolais breed these genetics will take you to the front of the pack. PCC Force of Nature 122J created quiet a buzz in the Yards of the Denver stock show, he is an absolute beast from front to back and is out of the incomparable Berkly-Ann. PZC Lily 5013 ET has already proven she can raise extremely high qaulity seedstock last fall alone a bred heifer sold for \$20,000 to Eagle Valley Farms as well as a heifer calf for \$20,000 to C2 Charolais that were the lead off females at the Alberta Select. As an added bonus Prairie Cove Charolais will offer the option to the successful bidder to pay half down sale day and the remaining balance will be due Jan 1 2023.

Guarantee two pregnancies if implanted by a certified technician.

**CONSIGNED BY PRAIRIE COVE CHAROLAIS** 