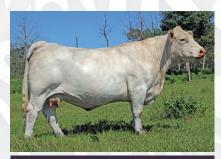

# HOULIO X PEACHES

**LOT THREE** 

SKW EXPEDITION 89C ELDER'S HOULIO 4H WRANGLER PRETTY LADY 98C GERRARD PASTOR 35Z SOS PEACHES 42B ALT SPUR ZOE 255W

| E<br>DS | CE  | BW  | ww   | YW    | MILK |
|---------|-----|-----|------|-------|------|
| 교립      | 0.7 | 2.5 | 56.5 | 107.5 | 25.5 |

- Dam that stands out in any herd, regardless of age.
- 2016 Reserve National Champion Senior Female.
- Dam of SOS Pandemic 168H.
- Acquired from SOS dispersal in Dec 2021
- This embryo out of Elder's Houlio 4H, the Canadian high selling Charolais bull in 2021, is already "money in the bank."

Recip is due to calve January 17, 2023.

**CONSIGNED BY HIGHWAY 21 AND WES BOTT** 