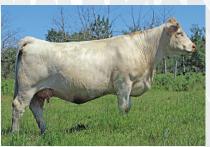

# TRUST X BERKLY ANN

LOT ONE

M6 BELLS & WHISTLES 258 P SVY TRUST 6H SVY STARSTRUCK 409B M&M OUTSIDER 4003 PLD BRCHE BERKLY ANN 8507 PLD ET TR MS BERKLY 4711B ET

| E DS | CE  | BW   | ww   | YW | MILK |
|------|-----|------|------|----|------|
| 교급   | 7.1 | 0.85 | 39.5 | 73 | 24   |

No question the most intriguing and exciting lot we have offered to date, a pregnant recipient carrying an unsexed calf off of our reigning undefeated 2021 Supreme Champion female at both Farmfair and Agribition. Berkly is undoubtedly the highest quality animal we have had the chance to own, being labeled one of the most unique females to ever reach the shavings in the GMC Chevrolet Arena in Regina. Being mated to the \$123 000 high selling SVY Trust, we see great potential in this oppurtunity. For as long as we have been in the Charolais breed, we have been on the hunt for cattle that offer this kind of quality, exclusivity, and a fresh but predictable pedigree. Berkly genetics will be kept exclusive by us and only offered through unique sales like this one in the future. Here is your one and only chance for 2022 to put your tattoo on your very own Berkly.

Recip cow is a 4 year old Char cross cow, due to calve on January 9, 2023.

CONSIGNED BY CAYS CATTLE

AGRIBITION

AN WESTERN RIBITION