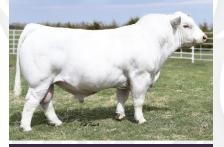

# OUTSIDER X PRAIRIE COVE 19H LOT NINETEEN

OUTSIDER 4003 | SIRE

M&M OUTSIDER 4003 PLD M&M MS CARBINE 1567 PLD

LT LONG DISTANCE 9001 PLD

TR PZC MR TURTON 0794 ET
MISS PRAIRIE COVE 19H
MISS PRAIRIE COVE 604D

CE BW WW YW MILK
7.8 -0.6 37 70 23.5

What an exciting mating – a proven foundation sire and Miss Prairie Cove 19H. It is difficult to copy a mating that combines high maternal traits coupled with calving ease. Miss Prairie Cove 19H is ideal in phenotype which was exemplified by judges' approval as she was Reserve Junior Champion Female at Canadian Western Agribition and Stockade Roundup at Lloydminster. Her maternal strength is directly affected by her mother, Miss Prairie Cove 604D, a prolific donor female for Tyler and Tim Bullick. 604D has an unbelievable track record with sons working for Blind Creek Charolais, Caprock Charolais and Flat Valley Charolais. Daughters of this foundation dam have been selected by Serhienko Cattle Company, Legacy Charolais, and Caprock Charolais to mention a few. This is true Royal Blood!

Guarantee one pregnancy if implanted by a certified technician.

CONSIGNED BY BAR SK CATTLE CO.