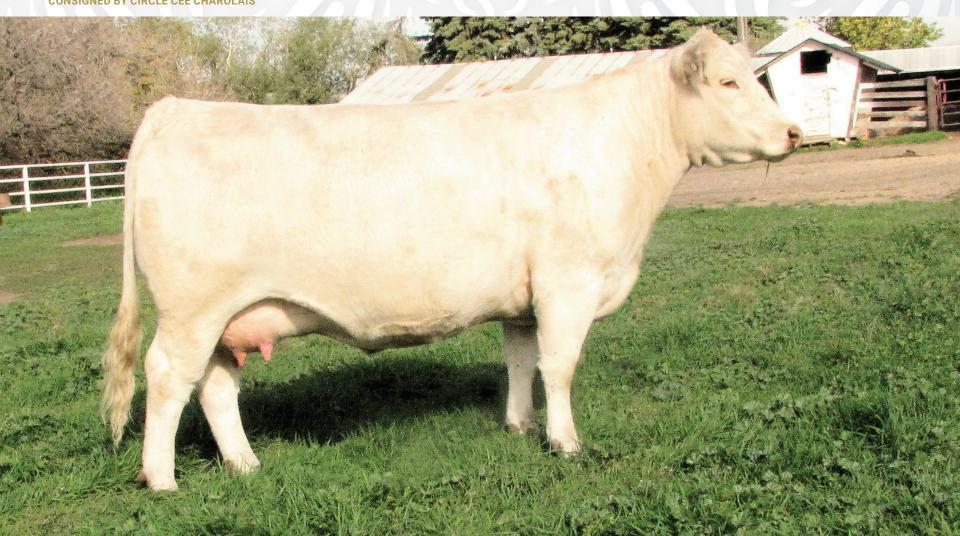

# C&S MS ESTER 716

## **LOT THIRTEEN**

PFC764980 | CEE 716E | 03/11/2017 | POLLED LT BLUEGRASS 4017 P **RBM TR RHINESTONE Z38 HC RHINESTONE 5100** 

CML DIABLO 2X **C&S MS CHENILLE 313 C&S MISS ELEGANT 635** 

| DS | CE   | BW   | ww | YW | MILK |
|----|------|------|----|----|------|
| 굡  | 11.9 | -3.7 | 31 | 63 | 21   |

Ester was selected out of the Fort Worth Stock Show Sale in 2019 where she was the high seller and Division Champion. She is angular, dynamic, stylish, possesses a picture perfect udder and has quickly become our lead off donor. She has been admired by everyone who has laid eyes on her! To her credit she has naturally raised the great calving ease bull CEE SOS Command 970G, who has been utilized in the Thurston, Cornerview, Bogart and Circle Cee programs with tremendous results! 2 outstanding yearling ET daughters by LAE Memphis (CEE 13J and RETZ 5J) will be featured in our fall show string! A couple of ET CCC WC Resource daughters at 2H Charolais in Minnesota are turning heads this spring. We will allow the purchaser of the cycle to utilize any bull in the Circle Cee inventory, including the newly acquired NGC Capitalist 118J ET - a powerful, outcross, multi EPD trait leader who was the high seller in the recent Great Northern Bull Sale in Minnesota!!! The opportunities are endless! Ester is available to be IVF cycled immediately following the sale. She has been flushed 3 times and has averaged 10 embryos per flush.