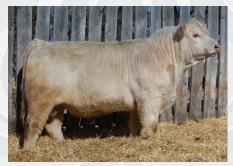

No question the most intriguing and exciting lot we have offered to date, a pregnant recipient carrying an unsexed calf off of our reigning undefeated 2021 Supreme Champion female at both Farmfair and Agribition. Berkly is undoubtedly the highest quality animal we have had the chance to own, being labeled one of the most unique females to ever reach the shavings in the GMC Chevrolet Arena in Regina. Being mated to the \$123 000 high selling SVY Trust, we see great potential in this oppurtunity. For as long as we have been in the Charolais breed, we have been on the hunt for cattle that offer this kind of quality, exclusivity, and a fresh but predictable pedigree. Berkly genetics will be kept exclusive by us and only offered through unique sales like this one in the future. Here is your one and only chance for 2022 to put your tattoo on your very own Berkly.

Recip cow is a 4 year old Char cross cow, due to calve on January 9, 2023.

CONSIGNED BY CAYS CATTLE

AGRIBITION

AN WESTERN RIBITION