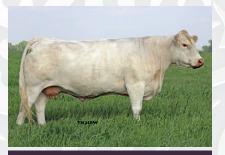

## JEHUX LANZA HOMBRE 645D

**LOT FOUR** 

SCR TRIUMPH 2135 SCX JEHU 233E SCX MISS MAGNUM 109X LT LANZA 1427 PLD
MAIN LANZA HOMBRE 645D
MAIN RHAPSODY HOMBRE 306A

| E  | CE  | BW   | ww | YW    | MILK |
|----|-----|------|----|-------|------|
| 교립 | 5.8 | -0.3 | 54 | 119.5 | 24   |

- 645D is a very productive, sharp fronted female with a perfect udder.
- Her first daughter has already raised a herd bull going to HEJ Charolais
- Her second daughter is in the Highway 21 program.
- · Her first son MAIN Highwood was the Char-Maine high seller going to Coyote Flats Charolais and has a great set of calves on the ground this spring
- · Her 2021 heifer calf is owned by Char-Maine/Highway 21 and CJL Livestock and will be on the show road this fall.
- She is Homo Polled

Recip is due to calve on February 9, 2023

CONSIGNED BY CHAR-MAINE RANCHING AND HIGHWAY 21

LANZA HOMBRE | WITH CALF