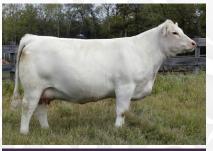

# HOULIO X PEACHES

**LOT THREE** 

SKW EXPEDITION 89C ELDER'S HOULIO 4H WRANGLER PRETTY LADY 98C GERRARD PASTOR 35Z SOS PEACHES 42B ALT SPUR ZOE 255W

| E<br>DS | CE  | BW  | ww   | YW    | MILK |
|---------|-----|-----|------|-------|------|
| 교립      | 0.7 | 2.5 | 56.5 | 107.5 | 25.5 |

- Dam that stands out in any herd, regardless of age.
- 2016 Reserve National Champion Senior Female.
- Dam of SOS Pandemic 168H.
- Acquired from SOS dispersal in Dec 2021
- This embryo out of Elder's Houlio 4H, the Canadian high selling Charolais bull in 2021, is already "money in the bank."

Recip is due to calve January 17, 2023.

**CONSIGNED BY HIGHWAY 21 AND WES BOTT** 