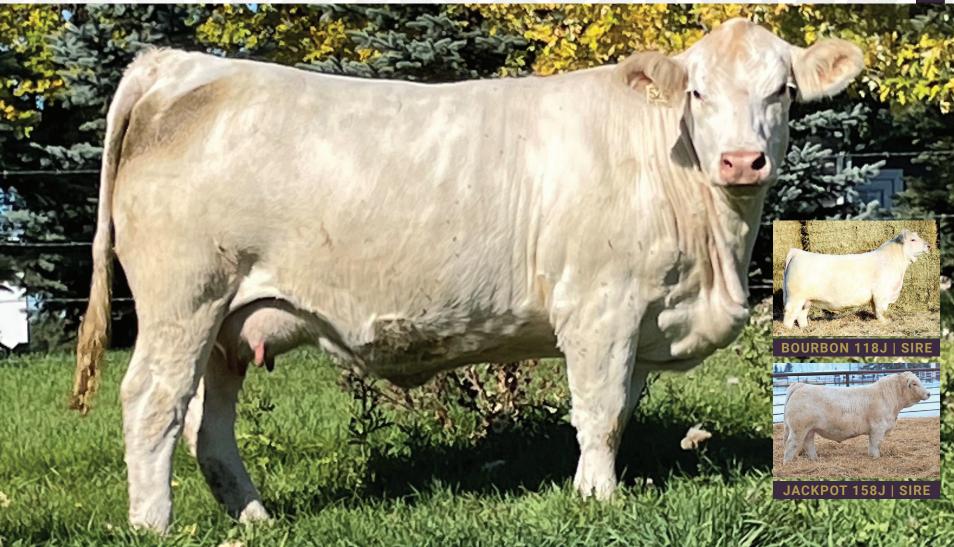

## **BOURBON X MISS 52G**

CCC WC REDEMPTION 7143 PLD ET PCC BOURBON 118J **BRCHE BERKLY ANN 8507 PLD ET** 

PRO-CHAR WINCHESTER 6D **STEPPLER MISS 52G** STEPPLER MISS 238E

**TURNBULLS DUTY-FREE 358D** SOS JACKPOT PLD 158J

MXS EVERLY 816F

PRO-CHAR WINCHESTER 6D STEPPLER MISS 52G STEPPLER MISS 238E

85.5 22.5

| E<br>DS | CE  | BW   | ww   | YW  | MILK |
|---------|-----|------|------|-----|------|
| 교급      | 7.9 | -0.6 | 59.5 | 110 | 21   |

Steppler Miss 52G is proving herself as great donor female. She was was purchased by Sarah Galbraith out of our 6th Annual Female sale for a commanding \$45,000 and has remained here at to be managed at Steppler Farms. This female has already sought the interested of Kay R Charolais and Circle 7 through the right to flush and embryos purchases. 52G first embryos calves have hit the ground here and they are impressive; consistent, heavy haired and extremely correct. They will be features in our fall females sale run and our long running bull sale! The matings to 52G are exciting to say the least; Bourbon and Jackpot. Bourbon our female maker, back by Berkly herself and Jackpot the Duty Free powerhouse. Great opportunity here to step into our industry leading genetics. Guarantee one pregnancy per package if implanted by a certified technician.

CONSIGNED BY STEPPLER FARMS