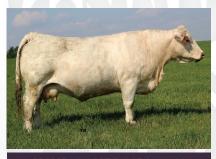

## STARSTRUCK 712E PREGNANCY LOT TWO A LOT TWO B

### **OUTSIDER X STARSTRUCK 712E**

LT LONG DISTANCE 9001 PLD
M&M OUTSIDER 4003 PLD
M&M MS CARBINE 1567 PLD

HRJ CROWD FAVOURITE 515C SVY STARSTRUCK 712E SVY STARSTRUCK 409B

| E SS | CE  | BW   | ww | YW   | MILK |
|------|-----|------|----|------|------|
| 교급   | 8.5 | -0.5 | 41 | 75.5 | 20   |

## **OFFERING CHOICE**

Here's an opportunity to get in on the famous Starstruck cow family! We were able to purchase Starstruck 712E from the Serhienko's this past winter. 712 has sold 3 calves averaging \$28,000 and can't wait to see what she can produce next. We have IVF flushed her this spring to the proven Outsider bull and the new Backwater Jack bull. The recips are Simmental cows from our commercial herd.

The Outsider embryos were implanted on April 26 and the Backwater Jack embryos on May 4, 2022. Recip to be picked up by September 30, 2022. CONSIGNED BY W2 FARMS