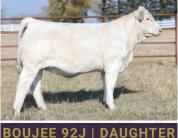

# HOULIO X RHONDA

## **LOT FIFTEEN**

SKW EXPEDITION 89C
ELDER'S HOULIO 4H
WRANGLER PRETTY LADY 98C

GERRARD PASTOR 35Z
MVY RHONDA 11D
MVY RHONDA 1Y

| E<br>DS | CE  | BW  | ww   | YW    | MILK |
|---------|-----|-----|------|-------|------|
| 교립      | 3.1 | 1.2 | 52.5 | 105.5 | 27.5 |

What a genetic package this will be to be a part of. Rhonda was our pick of the cows at the Springside Dispersal. We also purshased her heifer calf SOS Boujee 92J who was crowned 2021 Intermediate Heifer Calf Champion at CWA. Rhonda is big bodied, sound footed with superior udder structure. The mating to Elder's Houlio 4H could be a slam dunk. Houlio's calves are on the ground and have exceeded expectations to say the least with hair, look, hip, length and just keep getting better with age.

Guarantee two pregnancies per package if implanted by a certified technician. Exportable to USA and Australia

CONSIGNED BY ELDER CHAROLAIS FARM

LOT SIXTEEN B

**JACKPOT X MISS 52G** 