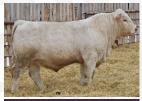

# PICK OF THE 2022 MALE OR FEMALE CALVES FROM HOWE-COULEE CHAROLAIS

IKS MS DATSV 226A I DONOD DAM

SKW JAVA 140C | DONOR DAM

**HENDRIX 152H | SERVICE SIRE** 

ONNECTION 195G | SERVICE SIRE

## LOT SIX

It's always great to be a part of an exciting event in Saskatchewan and when we heard what the SCA was planning, we definitely wanted to be apart of it. We wanted to sell something that represents who we are and what we are striving to produce. We thought it fitting to offer a pick of our entire calf crop to celebrate 40 years as a member of the Canadian Charolais Association at this inaugural event. You will see what we are accomplishing with our herd when you come tour and make your selection. These calves are out of strong footed, easy fleshing females with beautiful udders but still capture the growth and performance we feel is needed in the industry. Some red factor genetics included as well! The Service Sires we have carefully selected out of the top end of some of the best seedstock operations in the country to complement these females. The main two herd sires, Connection and Hendrix, both bring huge attributes to the table. Connection brings calving ease, shape, hair and growth on impeccable feet. Hendrix brings more bone, shape and performance to the program. Both of these sires are complemented with a selection of AI sires and walking bulls to add some different out cross pedigrees to the operation. Also included in this pick will be our embryo calves from our SKW Java 140C and HKS Patsy 226A donor cows off Connection 195G and Crowd Favourite 515C.