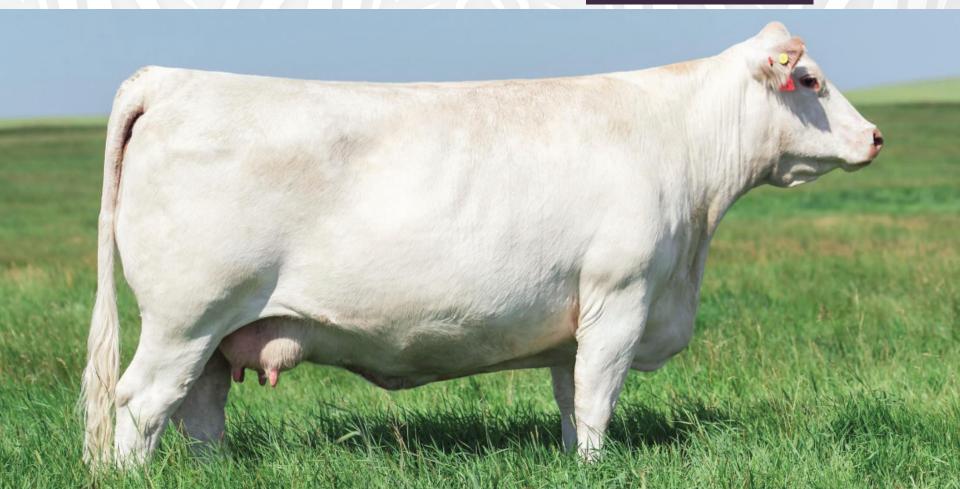

# TRUST X BERKLY ANN

LOT ONE

M6 BELLS & WHISTLES 258 P SVY TRUST 6H SVY STARSTRUCK 409B M&M OUTSIDER 4003 PLD BRCHE BERKLY ANN 8507 PLD ET TR MS BERKLY 4711B ET

| E DS | CE  | BW   | ww   | YW | MILK |
|------|-----|------|------|----|------|
| 교급   | 7.1 | 0.85 | 39.5 | 73 | 24   |

No question the most intriguing and exciting lot we have offered to date, a pregnant recipient carrying an unsexed calf off of our reigning undefeated 2021 Supreme Champion female at both Farmfair and Agribition. Berkly is undoubtedly the highest quality animal we have had the chance to own, being labeled one of the most unique females to ever reach the shavings in the GMC Chevrolet Arena in Regina. Being mated to the \$123 000 high selling SVY Trust, we see great potential in this oppurtunity. For as long as we have been in the Charolais breed, we have been on the hunt for cattle that offer this kind of quality, exclusivity, and a fresh but predictable pedigree. Berkly genetics will be kept exclusive by us and only offered through unique sales like this one in the future. Here is your one and only chance for 2022 to put your tattoo on your very own Berkly.

Recip cow is a 4 year old Char cross cow, due to calve on January 9, 2023.

CONSIGNED BY CAYS CATTLE

AGRIBITION

AN WESTERN RIBITION