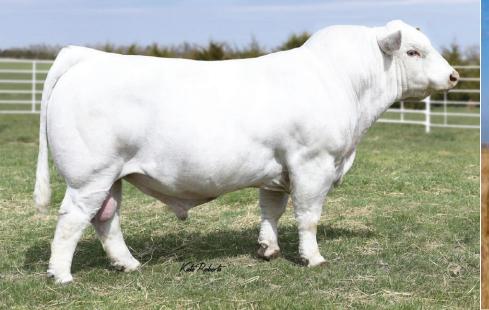

# HOULIO X PEACHES

**LOT THREE** 

SKW EXPEDITION 89C ELDER'S HOULIO 4H WRANGLER PRETTY LADY 98C GERRARD PASTOR 35Z SOS PEACHES 42B ALT SPUR ZOE 255W

| E<br>DS | CE  | BW  | ww   | YW    | MILK |
|---------|-----|-----|------|-------|------|
| 교립      | 0.7 | 2.5 | 56.5 | 107.5 | 25.5 |

- Dam that stands out in any herd, regardless of age.
- 2016 Reserve National Champion Senior Female.
- Dam of SOS Pandemic 168H.
- Acquired from SOS dispersal in Dec 2021
- This embryo out of Elder's Houlio 4H, the Canadian high selling Charolais bull in 2021, is already "money in the bank."

Recip is due to calve January 17, 2023.

**CONSIGNED BY HIGHWAY 21 AND WES BOTT** 