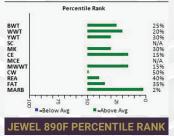

## LOT EIGHTEEN

SCR TRIUMPH 2135 SCX JEHU 233E SCX MISS MAGNUM 109X BCA MONTI MONTANA

CML JEWEL 890F ET

M6 MS NEW JEWEL 0155 PL

| E  | CE  | BW   | ww   | YW  | MILK |
|----|-----|------|------|-----|------|
| 교급 | 7.5 | -0.6 | 55.5 | 115 | 23   |

CML Jewel 890F is one of the shining Jewel's in the McLeod Livestock donor pen. 890F along with her two full sisters 889F, the dam of CML No Worries 64H, and 892F, will be 3 of the cornerstones donors of our embryo transplant program for years to come. The mating of SCX Jehu 233E and CML Jewel 890F represents one of the strongest EPD matings you will find anywhere in the Charolais breed! Not only will the resulting offspring have an elite EPD profile, they will also be phenotypically superior. We already have calves on the ground sired by SCX Jehu 233E out of the Jewel cow family and we are excited that three outstanding offspring from these matings will highlight our 2022 showstring and be feature lots in 2023 McLeod Livestock Bull Sale!

Guarantee one pregnancy if implanted by a certified technician.

CONSIGNED BY MCLEOD LIVESTOCK