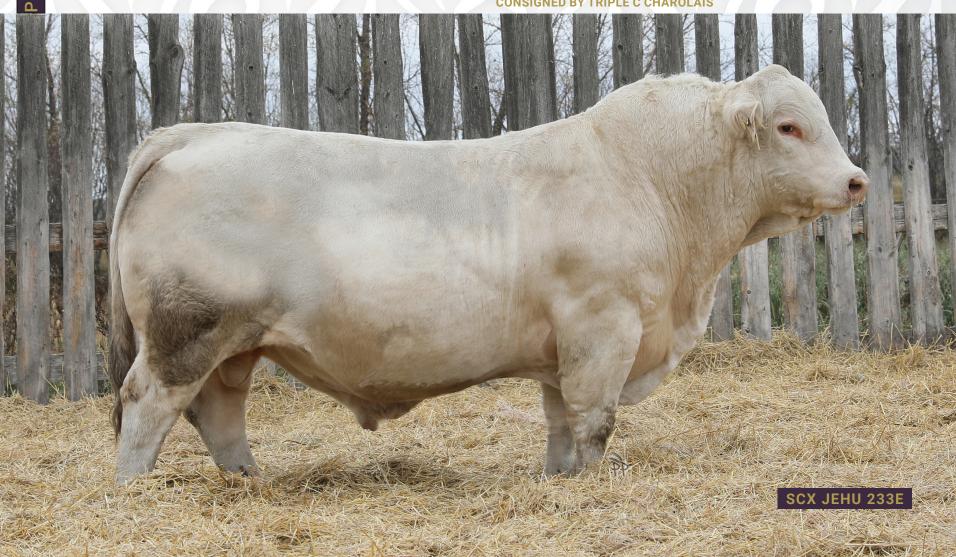

## TRIUMPH X MISS MAGNUM

## **EMBRYOS TO THE \$245,000 HIGH SELLING SCX JEHU 233E**

MISS MAGNUM 109X | DAM

## **LOT SEVENTEEN**

SCR TUFFY 0119 **SCR TRIUMPH 2135** SCR MS BABY DOLL 7140

SCX HILARIO 49T SCX MISS MAGNUM 109X SCX MISS CHICO 48P

| E<br>DS | CE  | BW   | ww   | YW  | MILK |  |
|---------|-----|------|------|-----|------|--|
| 요읍      | 4.7 | -0.3 | 56.5 | 115 | 18.5 |  |

Here is an opportunity at some top end genetics. Full sibs to Jehu 233E. The great 109X X Triumph 2135 has been a no miss cross. A half sister to 109X crossed triumph also produced the SCX 50B bull, walking for High Bluff Stock Farms, so this genetic match up has been outstanding.

Guarantee one pregnancy if implanted by a certified technician. Embryos are not exportable.

CONSIGNED BY TRIPLE C CHAROLAIS