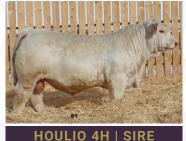

# HOULIO X PEACHES

**LOT THREE** 

SKW EXPEDITION 89C ELDER'S HOULIO 4H WRANGLER PRETTY LADY 98C GERRARD PASTOR 35Z SOS PEACHES 42B ALT SPUR ZOE 255W

| E<br>DS | CE  | BW  | ww   | YW    | MILK |
|---------|-----|-----|------|-------|------|
| 교립      | 0.7 | 2.5 | 56.5 | 107.5 | 25.5 |

- Dam that stands out in any herd, regardless of age.
- 2016 Reserve National Champion Senior Female.
- Dam of SOS Pandemic 168H.
- Acquired from SOS dispersal in Dec 2021
- This embryo out of Elder's Houlio 4H, the Canadian high selling Charolais bull in 2021, is already "money in the bank."

Recip is due to calve January 17, 2023.

**CONSIGNED BY HIGHWAY 21 AND WES BOTT** 

## **UPDATE**

13 Pregnancies confirmed of this mating - Buyers selection to be made by April 1, 2023 of the resulting live calves, male or female