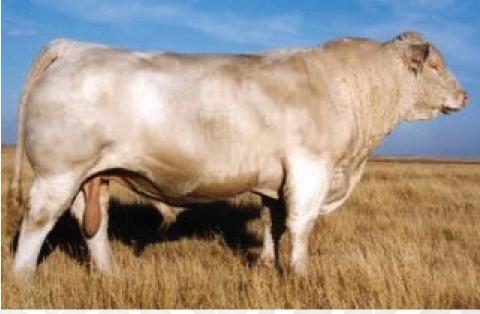

## JEHUX LANZA HOMBRE 645D

**LOT FOUR** 

SCR TRIUMPH 2135 SCX JEHU 233E SCX MISS MAGNUM 109X LT LANZA 1427 PLD
MAIN LANZA HOMBRE 645D
MAIN RHAPSODY HOMBRE 306A

| E  | CE  | BW   | ww | YW    | MILK |
|----|-----|------|----|-------|------|
| 교립 | 5.8 | -0.3 | 54 | 119.5 | 24   |

- 645D is a very productive, sharp fronted female with a perfect udder.
- Her first daughter has already raised a herd bull going to HEJ Charolais
- Her second daughter is in the Highway 21 program.
- · Her first son MAIN Highwood was the Char-Maine high seller going to Coyote Flats Charolais and has a great set of calves on the ground this spring
- · Her 2021 heifer calf is owned by Char-Maine/Highway 21 and CJL Livestock and will be on the show road this fall.
- She is Homo Polled

Recip is due to calve on February 9, 2023

CONSIGNED BY CHAR-MAINE RANCHING AND HIGHWAY 21

LANZA HOMBRE | WITH CALF