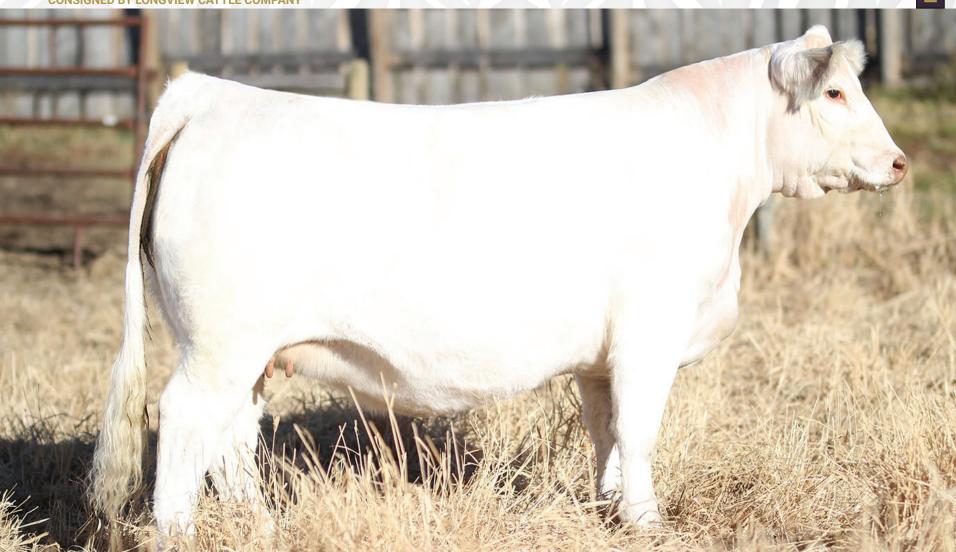

## OUTSIDER X PRAIRIE COVE 44H

## **LOT TWENTY**

LT LONG DISTANCE 9001 PLD

M&M OUTSIDER 4003 PLD

M&M MS CARBINE 1567 PLD

CCC WC RESOURCE 417 P
MISS PRAIRIE COVE 44H
MISS PRAIRIE COVE 407B

| E<br>DS | CE  | BW   | ww | YW   | MILK |
|---------|-----|------|----|------|------|
| 교급      | 9.4 | -2.3 | 39 | 69.5 | 21   |

We saw this outstanding female offered at the Superstar Charolais Sale in December for \$38,500 and fell in love with her mass, depth and femininity. She is raising a phenomenal heifer calf that we feel has a bright future. We have decided to offer 3 elite embryos and will be the only ones offered this year. Don't miss out on the chance to be apart of these genetics!

Guarantee one pregnancy if implanted by a certified technician.

CONSIGNED BY LONGVIEW CATTLE COMPANY

OUTSIDER 4003 | SIRE