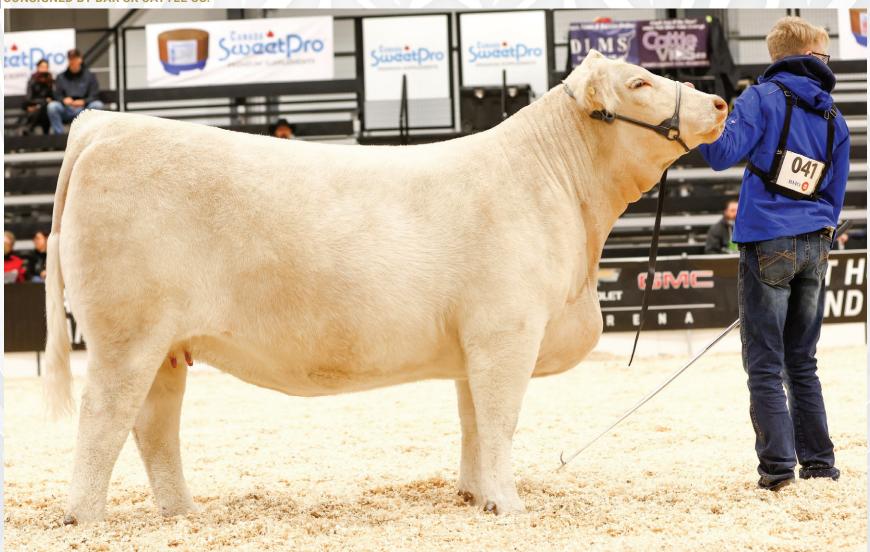

# TRUST X BERKLY ANN

LOT ONE

M6 BELLS & WHISTLES 258 P SVY TRUST 6H SVY STARSTRUCK 409B M&M OUTSIDER 4003 PLD BRCHE BERKLY ANN 8507 PLD ET TR MS BERKLY 4711B ET

| E DS | CE  | BW   | ww   | YW | MILK |
|------|-----|------|------|----|------|
| 교급   | 7.1 | 0.85 | 39.5 | 73 | 24   |

No question the most intriguing and exciting lot we have offered to date, a pregnant recipient carrying an unsexed calf off of our reigning undefeated 2021 Supreme Champion female at both Farmfair and Agribition. Berkly is undoubtedly the highest quality animal we have had the chance to own, being labeled one of the most unique females to ever reach the shavings in the GMC Chevrolet Arena in Regina. Being mated to the \$123 000 high selling SVY Trust, we see great potential in this oppurtunity. For as long as we have been in the Charolais breed, we have been on the hunt for cattle that offer this kind of quality, exclusivity, and a fresh but predictable pedigree. Berkly genetics will be kept exclusive by us and only offered through unique sales like this one in the future. Here is your one and only chance for 2022 to put your tattoo on your very own Berkly.

Recip cow is a 4 year old Char cross cow, due to calve on January 9, 2023.

CONSIGNED BY CAYS CATTLE

AGRIBITION

AN WESTERN RIBITION