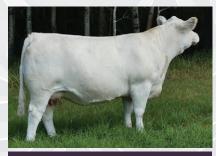

# TRUST X BERKLY ANN

LOT ONE

M6 BELLS & WHISTLES 258 P SVY TRUST 6H SVY STARSTRUCK 409B M&M OUTSIDER 4003 PLD BRCHE BERKLY ANN 8507 PLD ET TR MS BERKLY 4711B ET

| E DS | CE  | BW   | ww   | YW | MILK |
|------|-----|------|------|----|------|
| 교급   | 7.1 | 0.85 | 39.5 | 73 | 24   |

No question the most intriguing and exciting lot we have offered to date, a pregnant recipient carrying an unsexed calf off of our reigning undefeated 2021 Supreme Champion female at both Farmfair and Agribition. Berkly is undoubtedly the highest quality animal we have had the chance to own, being labeled one of the most unique females to ever reach the shavings in the GMC Chevrolet Arena in Regina. Being mated to the \$123 000 high selling SVY Trust, we see great potential in this oppurtunity. For as long as we have been in the Charolais breed, we have been on the hunt for cattle that offer this kind of quality, exclusivity, and a fresh but predictable pedigree. Berkly genetics will be kept exclusive by us and only offered through unique sales like this one in the future. Here is your one and only chance for 2022 to put your tattoo on your very own Berkly.

Recip cow is a 4 year old Char cross cow, due to calve on January 9, 2023.

CONSIGNED BY CAYS CATTLE

AGRIBITION

AN WESTERN RIBITION