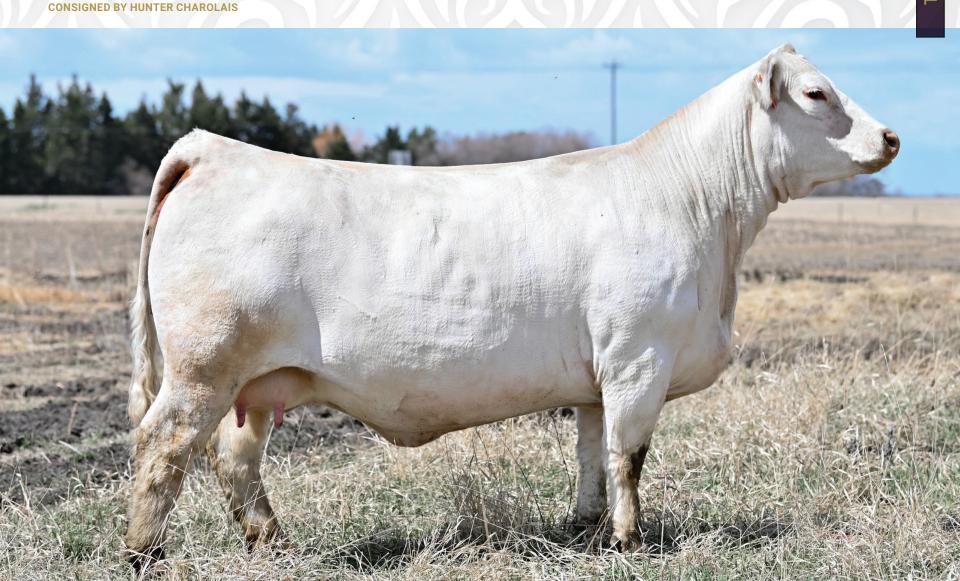

# HC LADY RAIN 904G

**LOT TWELVE** 

| SQ | CE  | BW  | ww | YW | MILK |
|----|-----|-----|----|----|------|
| 굡  | 5.2 | 2.1 | 48 | 88 | 15   |

HC 167J | SON, SOLD FOR \$17,000 TO CK STOCK FARM

Lady Rain created quite a stir this spring with her first 6 sons headlining our sale and averaging 14125. Some of the highlights were HC Johnstown 113J commanding 40,000 to Wilgenbush Charolais & Ferme Louber and HC Jackpot 167J bringing 17000 to CK Stock Farm. Lady Rain has proven at her young age she can be an elite producing donor and a top dollar earner. She is what we are striving to produce here at Hunter Charolais. Phenotypically Lady Rain is striking and sound made. She is big bellied and deep chested while maintaining a clean front end. There is an abundance of power and performance in this pedigree with her sire being downtown. We think the opportunities are endless with what you can mate this female too.

Guaranteed 6 freezable embryos. Flush to be performance at Swan Valley Vet Services, cost of the flush is at the buyers expense.