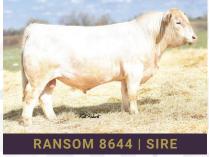

## LT RANSOM 8644

## **LOT TWENTY FOUR**

PMC793627 | 02/27/2018 | POLLED

LT QUEST 2203 PLD LT JOURNEY 5208 PLD LT MOLLY 3011 PLD LT BLUE VALUE 7903 ET
LT SHEILA 337 PLD
LT MISS BREEZY 524

| DS | CE   | BW   | ww | YW | MILK |
|----|------|------|----|----|------|
| 픕  | 15.0 | -5.8 | 47 | 94 | 23   |

Ransom's first calf crop to sell in Canada created plenty of interest in this spring's bull sales. He calves easy and his offspring carry added rib shape and hip muscling. Bred to perform, he ranks in the top 1% of the breed for BW and top 45% for WW & YW. His calves have excellent dispositions and sound structure. Ransom has been used very exclusively in Canada & this is your opportunity to breed some of your own.

CONSIGNED BY WILGENBUSCH CHAROLAIS