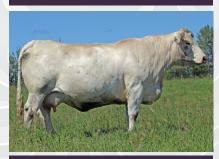

# TRUST X BERKLY ANN

LOT ONE

M6 BELLS & WHISTLES 258 P SVY TRUST 6H SVY STARSTRUCK 409B M&M OUTSIDER 4003 PLD BRCHE BERKLY ANN 8507 PLD ET TR MS BERKLY 4711B ET

| E DS | CE  | BW   | ww   | YW | MILK |
|------|-----|------|------|----|------|
| 교급   | 7.1 | 0.85 | 39.5 | 73 | 24   |

No question the most intriguing and exciting lot we have offered to date, a pregnant recipient carrying an unsexed calf off of our reigning undefeated 2021 Supreme Champion female at both Farmfair and Agribition. Berkly is undoubtedly the highest quality animal we have had the chance to own, being labeled one of the most unique females to ever reach the shavings in the GMC Chevrolet Arena in Regina. Being mated to the \$123 000 high selling SVY Trust, we see great potential in this oppurtunity. For as long as we have been in the Charolais breed, we have been on the hunt for cattle that offer this kind of quality, exclusivity, and a fresh but predictable pedigree. Berkly genetics will be kept exclusive by us and only offered through unique sales like this one in the future. Here is your one and only chance for 2022 to put your tattoo on your very own Berkly.

Recip cow is a 4 year old Char cross cow, due to calve on January 9, 2023.

CONSIGNED BY CAYS CATTLE

AGRIBITION

AN WESTERN RIBITION