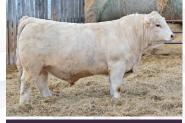

# HC LADY RAIN 904G

**LOT TWELVE** 

| SQ | CE  | BW  | ww | YW | MILK |
|----|-----|-----|----|----|------|
| 굡  | 5.2 | 2.1 | 48 | 88 | 15   |

HC 167J | SON, SOLD FOR \$17,000 TO CK STOCK FARM

Lady Rain created quite a stir this spring with her first 6 sons headlining our sale and averaging 14125. Some of the highlights were HC Johnstown 113J commanding 40,000 to Wilgenbush Charolais & Ferme Louber and HC Jackpot 167J bringing 17000 to CK Stock Farm. Lady Rain has proven at her young age she can be an elite producing donor and a top dollar earner. She is what we are striving to produce here at Hunter Charolais. Phenotypically Lady Rain is striking and sound made. She is big bellied and deep chested while maintaining a clean front end. There is an abundance of power and performance in this pedigree with her sire being downtown. We think the opportunities are endless with what you can mate this female too.

Guaranteed 6 freezable embryos. Flush to be performance at Swan Valley Vet Services, cost of the flush is at the buyers expense.