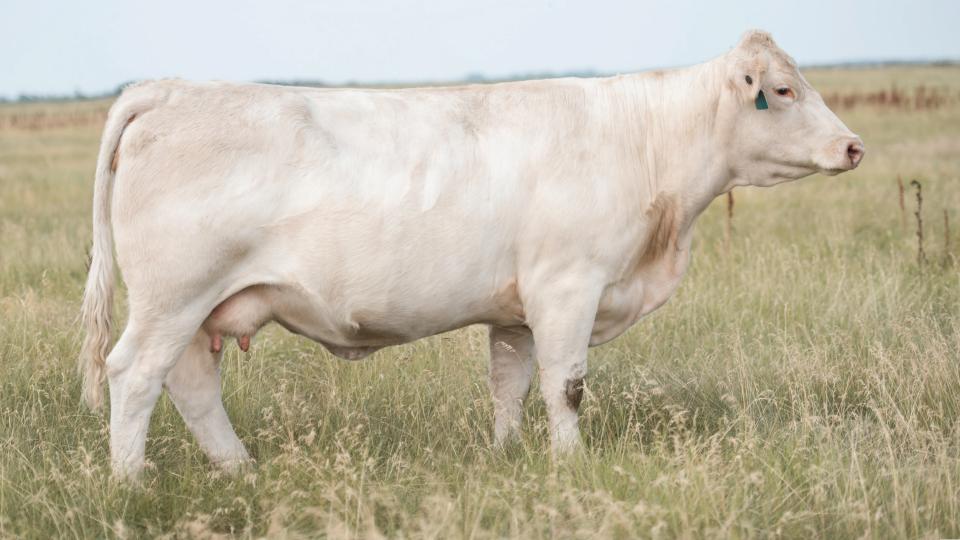

# TRUST X BERKLY ANN

LOT ONE

M6 BELLS & WHISTLES 258 P SVY TRUST 6H SVY STARSTRUCK 409B M&M OUTSIDER 4003 PLD BRCHE BERKLY ANN 8507 PLD ET TR MS BERKLY 4711B ET

| E DS | CE  | BW   | ww   | YW | MILK |
|------|-----|------|------|----|------|
| 교급   | 7.1 | 0.85 | 39.5 | 73 | 24   |

No question the most intriguing and exciting lot we have offered to date, a pregnant recipient carrying an unsexed calf off of our reigning undefeated 2021 Supreme Champion female at both Farmfair and Agribition. Berkly is undoubtedly the highest quality animal we have had the chance to own, being labeled one of the most unique females to ever reach the shavings in the GMC Chevrolet Arena in Regina. Being mated to the \$123 000 high selling SVY Trust, we see great potential in this oppurtunity. For as long as we have been in the Charolais breed, we have been on the hunt for cattle that offer this kind of quality, exclusivity, and a fresh but predictable pedigree. Berkly genetics will be kept exclusive by us and only offered through unique sales like this one in the future. Here is your one and only chance for 2022 to put your tattoo on your very own Berkly.

Recip cow is a 4 year old Char cross cow, due to calve on January 9, 2023.

CONSIGNED BY CAYS CATTLE

AGRIBITION

AN WESTERN RIBITION