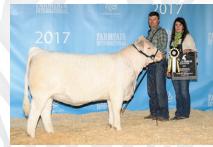

# TRUST X BERKLY ANN

LOT ONE

M6 BELLS & WHISTLES 258 P SVY TRUST 6H SVY STARSTRUCK 409B M&M OUTSIDER 4003 PLD BRCHE BERKLY ANN 8507 PLD ET TR MS BERKLY 4711B ET

| E DS | CE  | BW   | ww   | YW | MILK |
|------|-----|------|------|----|------|
| 교급   | 7.1 | 0.85 | 39.5 | 73 | 24   |

No question the most intriguing and exciting lot we have offered to date, a pregnant recipient carrying an unsexed calf off of our reigning undefeated 2021 Supreme Champion female at both Farmfair and Agribition. Berkly is undoubtedly the highest quality animal we have had the chance to own, being labeled one of the most unique females to ever reach the shavings in the GMC Chevrolet Arena in Regina. Being mated to the \$123 000 high selling SVY Trust, we see great potential in this oppurtunity. For as long as we have been in the Charolais breed, we have been on the hunt for cattle that offer this kind of quality, exclusivity, and a fresh but predictable pedigree. Berkly genetics will be kept exclusive by us and only offered through unique sales like this one in the future. Here is your one and only chance for 2022 to put your tattoo on your very own Berkly.

Recip cow is a 4 year old Char cross cow, due to calve on January 9, 2023.

CONSIGNED BY CAYS CATTLE

AGRIBITION

AN WESTERN RIBITION