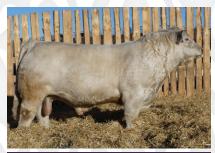

## KENTUCKY RAIN X EXCELLING LADY

TR PZC MR TURTON 0794 ET
PCC KENTUCKY RAIN 836F
MISS PRAIRIE COVE 407B

MVX COUGARHILL HANK 720G FVC EXCELLING LADY 15E P-3 LADY PERFECT 5-157E

| E<br>DS | CE  | BW  | ww   | YW | MILK |
|---------|-----|-----|------|----|------|
| 교급      | 4.9 | 1.3 | 40.5 | 73 | 21.5 |

**SON OF EXCELLING LADY 15E** 

KENTUCKY RAIN | SIRE

MILLIE | DAM

CINDY | DAM

RAGE | SIRE

A great opportunity to capitalize on some of the best genetics out of Flat Valley Cattle Co. When selecting candidates to flush and multiply only proven females are selected. HC Cindy 206Z weaned off a bull calf over 1000 lbs her first year and has never looked back. She has 10 milking females in the herd to date and more to come. FVC Millie 3B has not only produced some of the top females in the herd but also Champions. Producing the Grand Champion Pen of Bulls in the Alberta Select in previous years, along with one of the top bulls in the SCA Players Club at agribition. Looking forward to one of the newest flush females; FVC 15E produced one the high selling bulls in the latest Simple as Black and White Bull Sale. It is a no miss opportunity to select a mating that is chocked full of genetics that work, maternal traits, a phenotype everyone loves and performance traits to move your program forward.