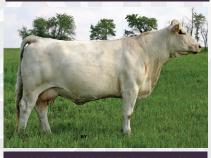

# HOULIO X PEACHES

**LOT THREE** 

SKW EXPEDITION 89C ELDER'S HOULIO 4H WRANGLER PRETTY LADY 98C GERRARD PASTOR 35Z SOS PEACHES 42B ALT SPUR ZOE 255W

| E<br>DS | CE  | BW  | ww   | YW    | MILK |
|---------|-----|-----|------|-------|------|
| 교립      | 0.7 | 2.5 | 56.5 | 107.5 | 25.5 |

- Dam that stands out in any herd, regardless of age.
- 2016 Reserve National Champion Senior Female.
- Dam of SOS Pandemic 168H.
- Acquired from SOS dispersal in Dec 2021
- This embryo out of Elder's Houlio 4H, the Canadian high selling Charolais bull in 2021, is already "money in the bank."

Recip is due to calve January 17, 2023.

**CONSIGNED BY HIGHWAY 21 AND WES BOTT** 

## **UPDATE**

13 Pregnancies confirmed of this mating - Buyers selection to be made by April 1, 2023 of the resulting live calves, male or female