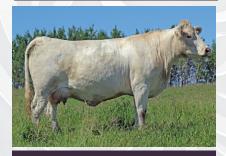

## STARSTRUCK 712E PREGNANCY LOT TWO A LOT TWO B

### **OUTSIDER X STARSTRUCK 712E**

LT LONG DISTANCE 9001 PLD
M&M OUTSIDER 4003 PLD
M&M MS CARBINE 1567 PLD

HRJ CROWD FAVOURITE 515C SVY STARSTRUCK 712E SVY STARSTRUCK 409B

| E SS | CE  | BW   | ww | YW   | MILK |
|------|-----|------|----|------|------|
| 교급   | 8.5 | -0.5 | 41 | 75.5 | 20   |

### **BACKWATER JACK X STARSTRUCK 712E**

PVF RIDGE 7142
WIA BACKWATER JACK 060 P
BRCHE TR DORY 6501

HRJ CROWD FAVOURITE 515C SVY STARSTRUCK 712E SVY STARSTRUCK 409B

| E<br>DS | CE | BW | ww | YW  | MILK |
|---------|----|----|----|-----|------|
| ᅀᇤ      |    | -  |    | 7 - |      |

## **OFFERING CHOICE**

Here's an opportunity to get in on the famous Starstruck cow family! We were able to purchase Starstruck 712E from the Serhienko's this past winter. 712 has sold 3 calves averaging \$28,000 and can't wait to see what she can produce next. We have IVF flushed her this spring to the proven Outsider bull and the new Backwater Jack bull. The recips are Simmental cows from our commercial herd.

The Outsider embryos were implanted on April 26 and the Backwater Jack embryos on May 4, 2022. Recip to be picked up by September 30, 2022. CONSIGNED BY W2 FARMS