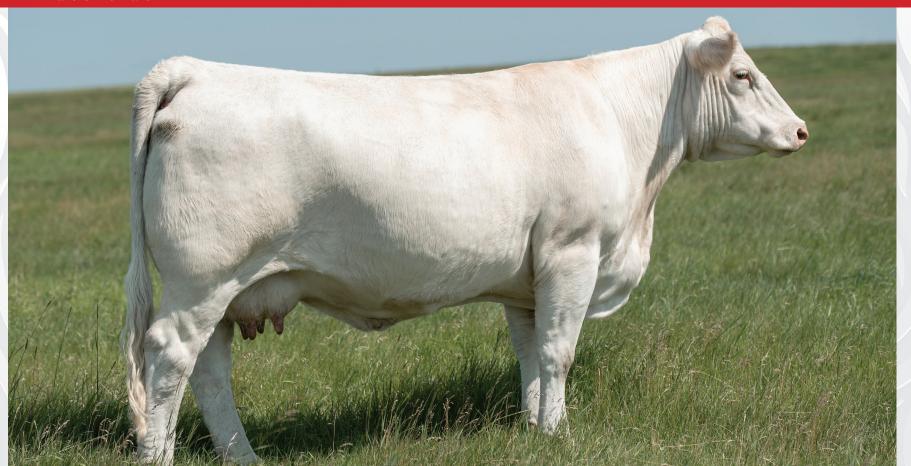

# HOULIO X PEACHES

**LOT THREE** 

SKW EXPEDITION 89C ELDER'S HOULIO 4H WRANGLER PRETTY LADY 98C GERRARD PASTOR 35Z SOS PEACHES 42B ALT SPUR ZOE 255W

| E<br>DS | CE  | BW  | ww   | YW    | MILK |
|---------|-----|-----|------|-------|------|
| 교립      | 0.7 | 2.5 | 56.5 | 107.5 | 25.5 |

- Dam that stands out in any herd, regardless of age.
- 2016 Reserve National Champion Senior Female.
- Dam of SOS Pandemic 168H.
- Acquired from SOS dispersal in Dec 2021
- This embryo out of Elder's Houlio 4H, the Canadian high selling Charolais bull in 2021, is already "money in the bank."

Recip is due to calve January 17, 2023.

**CONSIGNED BY HIGHWAY 21 AND WES BOTT** 