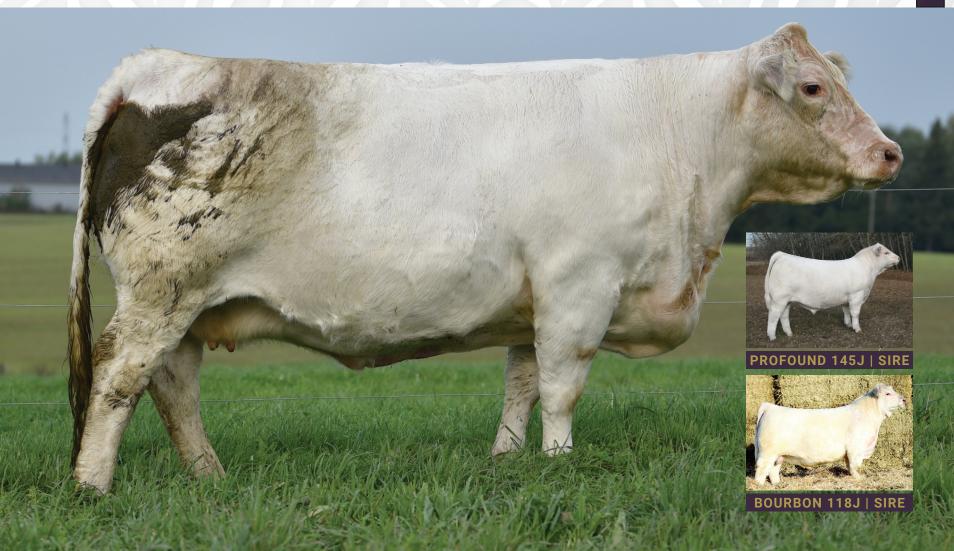

# FORCE OF WATURE X LILY

## **LOT FOURTEEN**

CCC WC REDEMPTION 7143 PLD ET
PCC FORCE OF NATURE 122J
BRCHE BERKLY ANN 8507 PLD ET

TR MR FIRE WATER 5792RET
PZC LILY 5013 ET
THOMAS MS IMPRESSIVE 0641

| E<br>DS | CE  | BW   | ww   | YW | MILK |
|---------|-----|------|------|----|------|
| 교급      | 7.4 | -0.5 | 39.5 | 80 | 28.5 |

Rare Air in these ultra high qaulity Charolais genetics. The talk of the Yards in 2022 PCC Force of Nature 122J mated to the Champion of the World and 2 time Supreme Champion PZC Lily 5013 ET. If you want to put your self in the driver seat ahead of the game in the Charolais breed these genetics will take you to the front of the pack. PCC Force of Nature 122J created quiet a buzz in the Yards of the Denver stock show, he is an absolute beast from front to back and is out of the incomparable Berkly-Ann. PZC Lily 5013 ET has already proven she can raise extremely high qaulity seedstock last fall alone a bred heifer sold for \$20,000 to Eagle Valley Farms as well as a heifer calf for \$20,000 to C2 Charolais that were the lead off females at the Alberta Select. As an added bonus Prairie Cove Charolais will offer the option to the successful bidder to pay half down sale day and the remaining balance will be due Jan 1 2023.

Guarantee two pregnancies if implanted by a certified technician.

**CONSIGNED BY PRAIRIE COVE CHAROLAIS** 