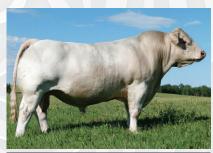

# TRUST X BERKLY ANN

LOT ONE

M6 BELLS & WHISTLES 258 P SVY TRUST 6H SVY STARSTRUCK 409B M&M OUTSIDER 4003 PLD BRCHE BERKLY ANN 8507 PLD ET TR MS BERKLY 4711B ET

| E DS | CE  | BW   | ww   | YW | MILK |
|------|-----|------|------|----|------|
| 교급   | 7.1 | 0.85 | 39.5 | 73 | 24   |

No question the most intriguing and exciting lot we have offered to date, a pregnant recipient carrying an unsexed calf off of our reigning undefeated 2021 Supreme Champion female at both Farmfair and Agribition. Berkly is undoubtedly the highest quality animal we have had the chance to own, being labeled one of the most unique females to ever reach the shavings in the GMC Chevrolet Arena in Regina. Being mated to the \$123 000 high selling SVY Trust, we see great potential in this oppurtunity. For as long as we have been in the Charolais breed, we have been on the hunt for cattle that offer this kind of quality, exclusivity, and a fresh but predictable pedigree. Berkly genetics will be kept exclusive by us and only offered through unique sales like this one in the future. Here is your one and only chance for 2022 to put your tattoo on your very own Berkly.

Recip cow is a 4 year old Char cross cow, due to calve on January 9, 2023.

CONSIGNED BY CAYS CATTLE

AGRIBITION

AN WESTERN RIBITION