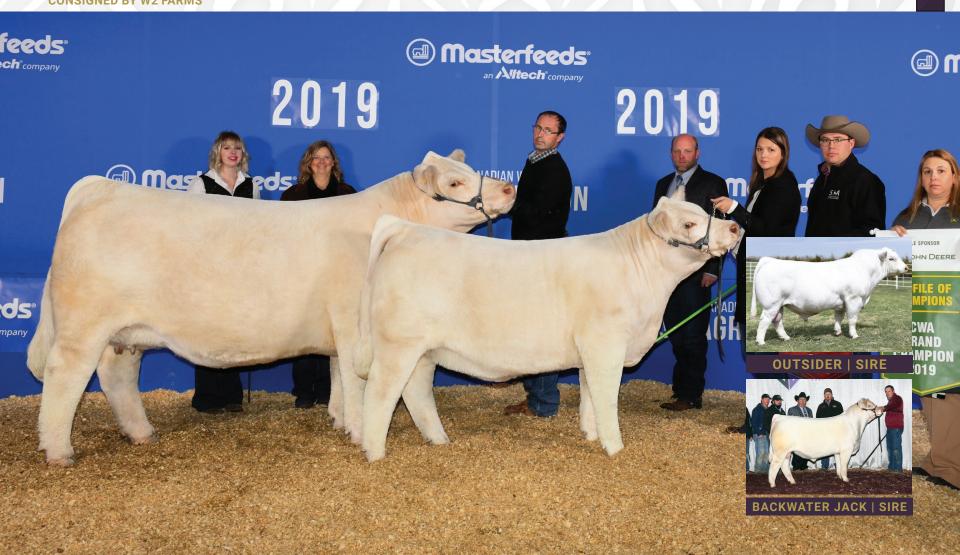

## STARSTRUCK 712E PREGNANCY LOT TWO A LOT TWO B

### **OUTSIDER X STARSTRUCK 712E**

LT LONG DISTANCE 9001 PLD
M&M OUTSIDER 4003 PLD
M&M MS CARBINE 1567 PLD

HRJ CROWD FAVOURITE 515C SVY STARSTRUCK 712E SVY STARSTRUCK 409B

| E SS | CE  | BW   | ww | YW   | MILK |
|------|-----|------|----|------|------|
| 교급   | 8.5 | -0.5 | 41 | 75.5 | 20   |

### **BACKWATER JACK X STARSTRUCK 712E**

PVF RIDGE 7142
WIA BACKWATER JACK 060 P
BRCHE TR DORY 6501

HRJ CROWD FAVOURITE 515C SVY STARSTRUCK 712E SVY STARSTRUCK 409B

| E<br>DS | CE | BW | ww | YW  | MILK |
|---------|----|----|----|-----|------|
| ᅀᇤ      |    | -  |    | 7 - |      |

## **OFFERING CHOICE**

Here's an opportunity to get in on the famous Starstruck cow family! We were able to purchase Starstruck 712E from the Serhienko's this past winter. 712 has sold 3 calves averaging \$28,000 and can't wait to see what she can produce next. We have IVF flushed her this spring to the proven Outsider bull and the new Backwater Jack bull. The recips are Simmental cows from our commercial herd.

The Outsider embryos were implanted on April 26 and the Backwater Jack embryos on May 4, 2022. Recip to be picked up by September 30, 2022. CONSIGNED BY W2 FARMS