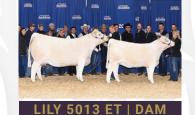

# FORCE OF WATURE X LILY

## **LOT FOURTEEN**

CCC WC REDEMPTION 7143 PLD ET
PCC FORCE OF NATURE 122J
BRCHE BERKLY ANN 8507 PLD ET

TR MR FIRE WATER 5792RET
PZC LILY 5013 ET
THOMAS MS IMPRESSIVE 0641

| E<br>DS | CE  | BW   | ww   | YW | MILK |
|---------|-----|------|------|----|------|
| 교급      | 7.4 | -0.5 | 39.5 | 80 | 28.5 |

Rare Air in these ultra high qaulity Charolais genetics. The talk of the Yards in 2022 PCC Force of Nature 122J mated to the Champion of the World and 2 time Supreme Champion PZC Lily 5013 ET. If you want to put your self in the driver seat ahead of the game in the Charolais breed these genetics will take you to the front of the pack. PCC Force of Nature 122J created quiet a buzz in the Yards of the Denver stock show, he is an absolute beast from front to back and is out of the incomparable Berkly-Ann. PZC Lily 5013 ET has already proven she can raise extremely high qaulity seedstock last fall alone a bred heifer sold for \$20,000 to Eagle Valley Farms as well as a heifer calf for \$20,000 to C2 Charolais that were the lead off females at the Alberta Select. As an added bonus Prairie Cove Charolais will offer the option to the successful bidder to pay half down sale day and the remaining balance will be due Jan 1 2023.

Guarantee two pregnancies if implanted by a certified technician.

**CONSIGNED BY PRAIRIE COVE CHAROLAIS** 