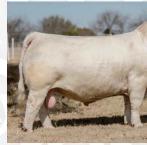

## JEHUX LANZA HOMBRE 645D

**LOT FOUR** 

SCR TRIUMPH 2135 SCX JEHU 233E SCX MISS MAGNUM 109X LT LANZA 1427 PLD
MAIN LANZA HOMBRE 645D
MAIN RHAPSODY HOMBRE 306A

| E  | CE  | BW   | ww | YW    | MILK |
|----|-----|------|----|-------|------|
| 교립 | 5.8 | -0.3 | 54 | 119.5 | 24   |

- 645D is a very productive, sharp fronted female with a perfect udder.
- Her first daughter has already raised a herd bull going to HEJ Charolais
- Her second daughter is in the Highway 21 program.
- · Her first son MAIN Highwood was the Char-Maine high seller going to Coyote Flats Charolais and has a great set of calves on the ground this spring
- · Her 2021 heifer calf is owned by Char-Maine/Highway 21 and CJL Livestock and will be on the show road this fall.
- She is Homo Polled

Recip is due to calve on February 9, 2023

CONSIGNED BY CHAR-MAINE RANCHING AND HIGHWAY 21

LANZA HOMBRE | WITH CALF