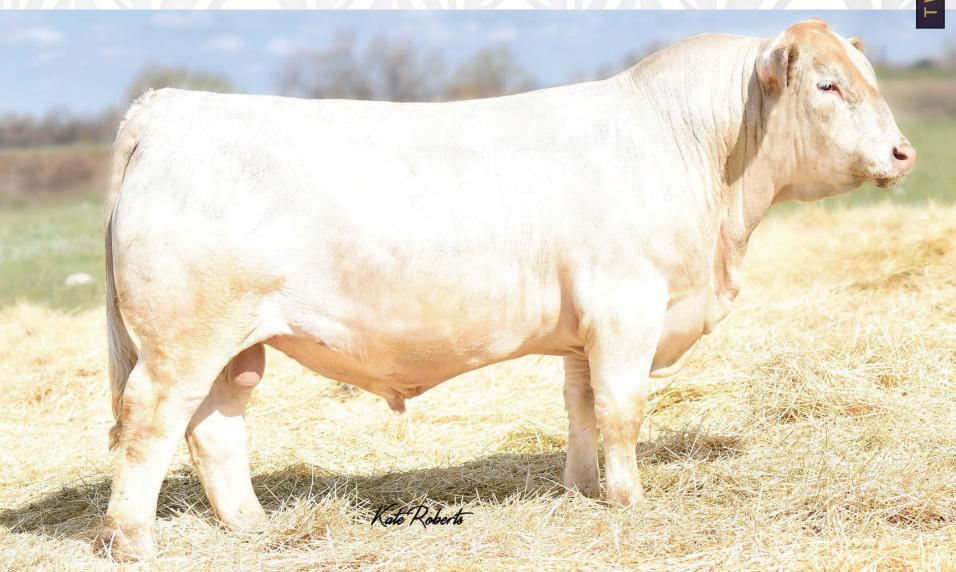

## STARSTRUCK 712E PREGNANCY LOT TWO A LOT TWO B

### **OUTSIDER X STARSTRUCK 712E**

LT LONG DISTANCE 9001 PLD
M&M OUTSIDER 4003 PLD
M&M MS CARBINE 1567 PLD

HRJ CROWD FAVOURITE 515C SVY STARSTRUCK 712E SVY STARSTRUCK 409B

| E SS | CE  | BW   | ww | YW   | MILK |
|------|-----|------|----|------|------|
| 교급   | 8.5 | -0.5 | 41 | 75.5 | 20   |

### **BACKWATER JACK X STARSTRUCK 712E**

PVF RIDGE 7142
WIA BACKWATER JACK 060 P
BRCHE TR DORY 6501

HRJ CROWD FAVOURITE 515C SVY STARSTRUCK 712E SVY STARSTRUCK 409B

| E<br>DS | CE | BW | ww | YW  | MILK |
|---------|----|----|----|-----|------|
| ᅀᇤ      |    | -  |    | 7 - |      |

## **OFFERING CHOICE**

Here's an opportunity to get in on the famous Starstruck cow family! We were able to purchase Starstruck 712E from the Serhienko's this past winter. 712 has sold 3 calves averaging \$28,000 and can't wait to see what she can produce next. We have IVF flushed her this spring to the proven Outsider bull and the new Backwater Jack bull. The recips are Simmental cows from our commercial herd.

The Outsider embryos were implanted on April 26 and the Backwater Jack embryos on May 4, 2022. Recip to be picked up by September 30, 2022. CONSIGNED BY W2 FARMS