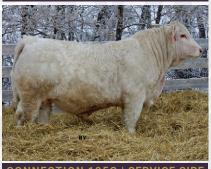

# TRUST X BERKLY ANN

LOT ONE

M6 BELLS & WHISTLES 258 P SVY TRUST 6H SVY STARSTRUCK 409B M&M OUTSIDER 4003 PLD BRCHE BERKLY ANN 8507 PLD ET TR MS BERKLY 4711B ET

| E DS | CE  | BW   | ww   | YW | MILK |
|------|-----|------|------|----|------|
| 교급   | 7.1 | 0.85 | 39.5 | 73 | 24   |

No question the most intriguing and exciting lot we have offered to date, a pregnant recipient carrying an unsexed calf off of our reigning undefeated 2021 Supreme Champion female at both Farmfair and Agribition. Berkly is undoubtedly the highest quality animal we have had the chance to own, being labeled one of the most unique females to ever reach the shavings in the GMC Chevrolet Arena in Regina. Being mated to the \$123 000 high selling SVY Trust, we see great potential in this oppurtunity. For as long as we have been in the Charolais breed, we have been on the hunt for cattle that offer this kind of quality, exclusivity, and a fresh but predictable pedigree. Berkly genetics will be kept exclusive by us and only offered through unique sales like this one in the future. Here is your one and only chance for 2022 to put your tattoo on your very own Berkly.

Recip cow is a 4 year old Char cross cow, due to calve on January 9, 2023.

CONSIGNED BY CAYS CATTLE

AGRIBITION

AN WESTERN RIBITION