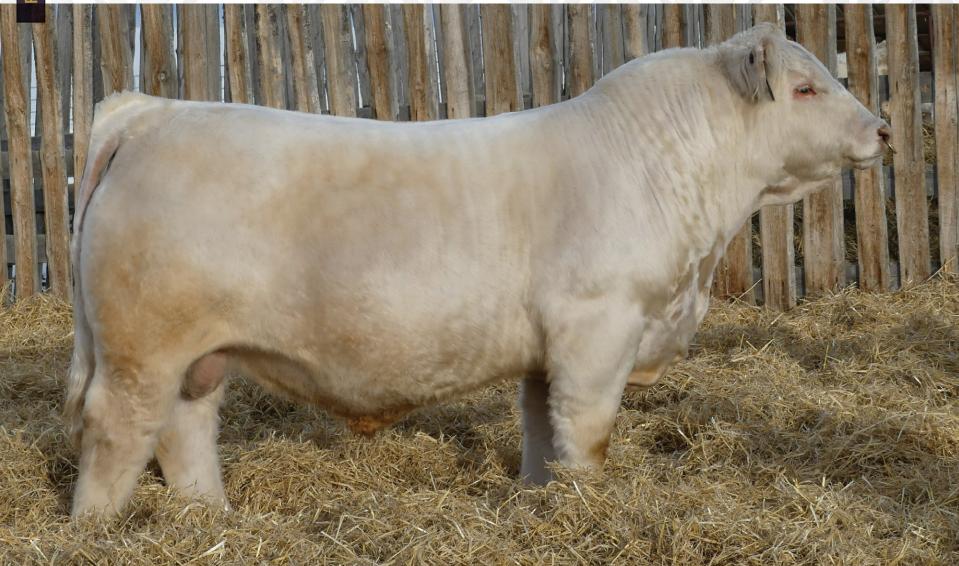

# TRUST X BERKLY ANN

LOT ONE

M6 BELLS & WHISTLES 258 P SVY TRUST 6H SVY STARSTRUCK 409B M&M OUTSIDER 4003 PLD BRCHE BERKLY ANN 8507 PLD ET TR MS BERKLY 4711B ET

| E DS | CE  | BW   | ww   | YW | MILK |
|------|-----|------|------|----|------|
| 교급   | 7.1 | 0.85 | 39.5 | 73 | 24   |

No question the most intriguing and exciting lot we have offered to date, a pregnant recipient carrying an unsexed calf off of our reigning undefeated 2021 Supreme Champion female at both Farmfair and Agribition. Berkly is undoubtedly the highest quality animal we have had the chance to own, being labeled one of the most unique females to ever reach the shavings in the GMC Chevrolet Arena in Regina. Being mated to the \$123 000 high selling SVY Trust, we see great potential in this oppurtunity. For as long as we have been in the Charolais breed, we have been on the hunt for cattle that offer this kind of quality, exclusivity, and a fresh but predictable pedigree. Berkly genetics will be kept exclusive by us and only offered through unique sales like this one in the future. Here is your one and only chance for 2022 to put your tattoo on your very own Berkly.

Recip cow is a 4 year old Char cross cow, due to calve on January 9, 2023.

CONSIGNED BY CAYS CATTLE

AGRIBITION

AN WESTERN RIBITION