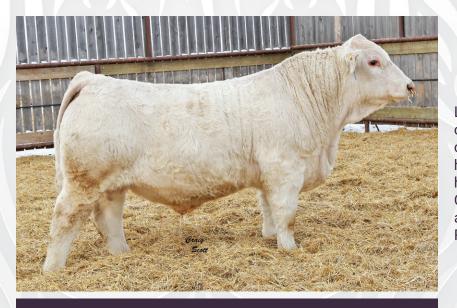

# TRUST X BERKLY ANN

LOT ONE

M6 BELLS & WHISTLES 258 P SVY TRUST 6H SVY STARSTRUCK 409B M&M OUTSIDER 4003 PLD BRCHE BERKLY ANN 8507 PLD ET TR MS BERKLY 4711B ET

| E DS | CE  | BW   | ww   | YW | MILK |
|------|-----|------|------|----|------|
| 교급   | 7.1 | 0.85 | 39.5 | 73 | 24   |

No question the most intriguing and exciting lot we have offered to date, a pregnant recipient carrying an unsexed calf off of our reigning undefeated 2021 Supreme Champion female at both Farmfair and Agribition. Berkly is undoubtedly the highest quality animal we have had the chance to own, being labeled one of the most unique females to ever reach the shavings in the GMC Chevrolet Arena in Regina. Being mated to the \$123 000 high selling SVY Trust, we see great potential in this oppurtunity. For as long as we have been in the Charolais breed, we have been on the hunt for cattle that offer this kind of quality, exclusivity, and a fresh but predictable pedigree. Berkly genetics will be kept exclusive by us and only offered through unique sales like this one in the future. Here is your one and only chance for 2022 to put your tattoo on your very own Berkly.

Recip cow is a 4 year old Char cross cow, due to calve on January 9, 2023.

CONSIGNED BY CAYS CATTLE

AGRIBITION

AN WESTERN RIBITION