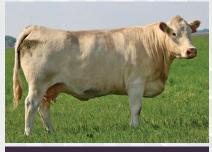

## JEHUX LANZA HOMBRE 645D

**LOT FOUR** 

SCR TRIUMPH 2135 SCX JEHU 233E SCX MISS MAGNUM 109X LT LANZA 1427 PLD
MAIN LANZA HOMBRE 645D
MAIN RHAPSODY HOMBRE 306A

| E  | CE  | BW   | ww | YW    | MILK |
|----|-----|------|----|-------|------|
| 교립 | 5.8 | -0.3 | 54 | 119.5 | 24   |

- 645D is a very productive, sharp fronted female with a perfect udder.
- Her first daughter has already raised a herd bull going to HEJ Charolais
- Her second daughter is in the Highway 21 program.
- · Her first son MAIN Highwood was the Char-Maine high seller going to Coyote Flats Charolais and has a great set of calves on the ground this spring
- · Her 2021 heifer calf is owned by Char-Maine/Highway 21 and CJL Livestock and will be on the show road this fall.
- She is Homo Polled

Recip is due to calve on February 9, 2023

CONSIGNED BY CHAR-MAINE RANCHING AND HIGHWAY 21

LANZA HOMBRE | WITH CALF

### **UPDATE**

7 Pregnancies confirmed of this mating - Buyers selection to be made by April 1, 2023 of the resulting live calves, male or female